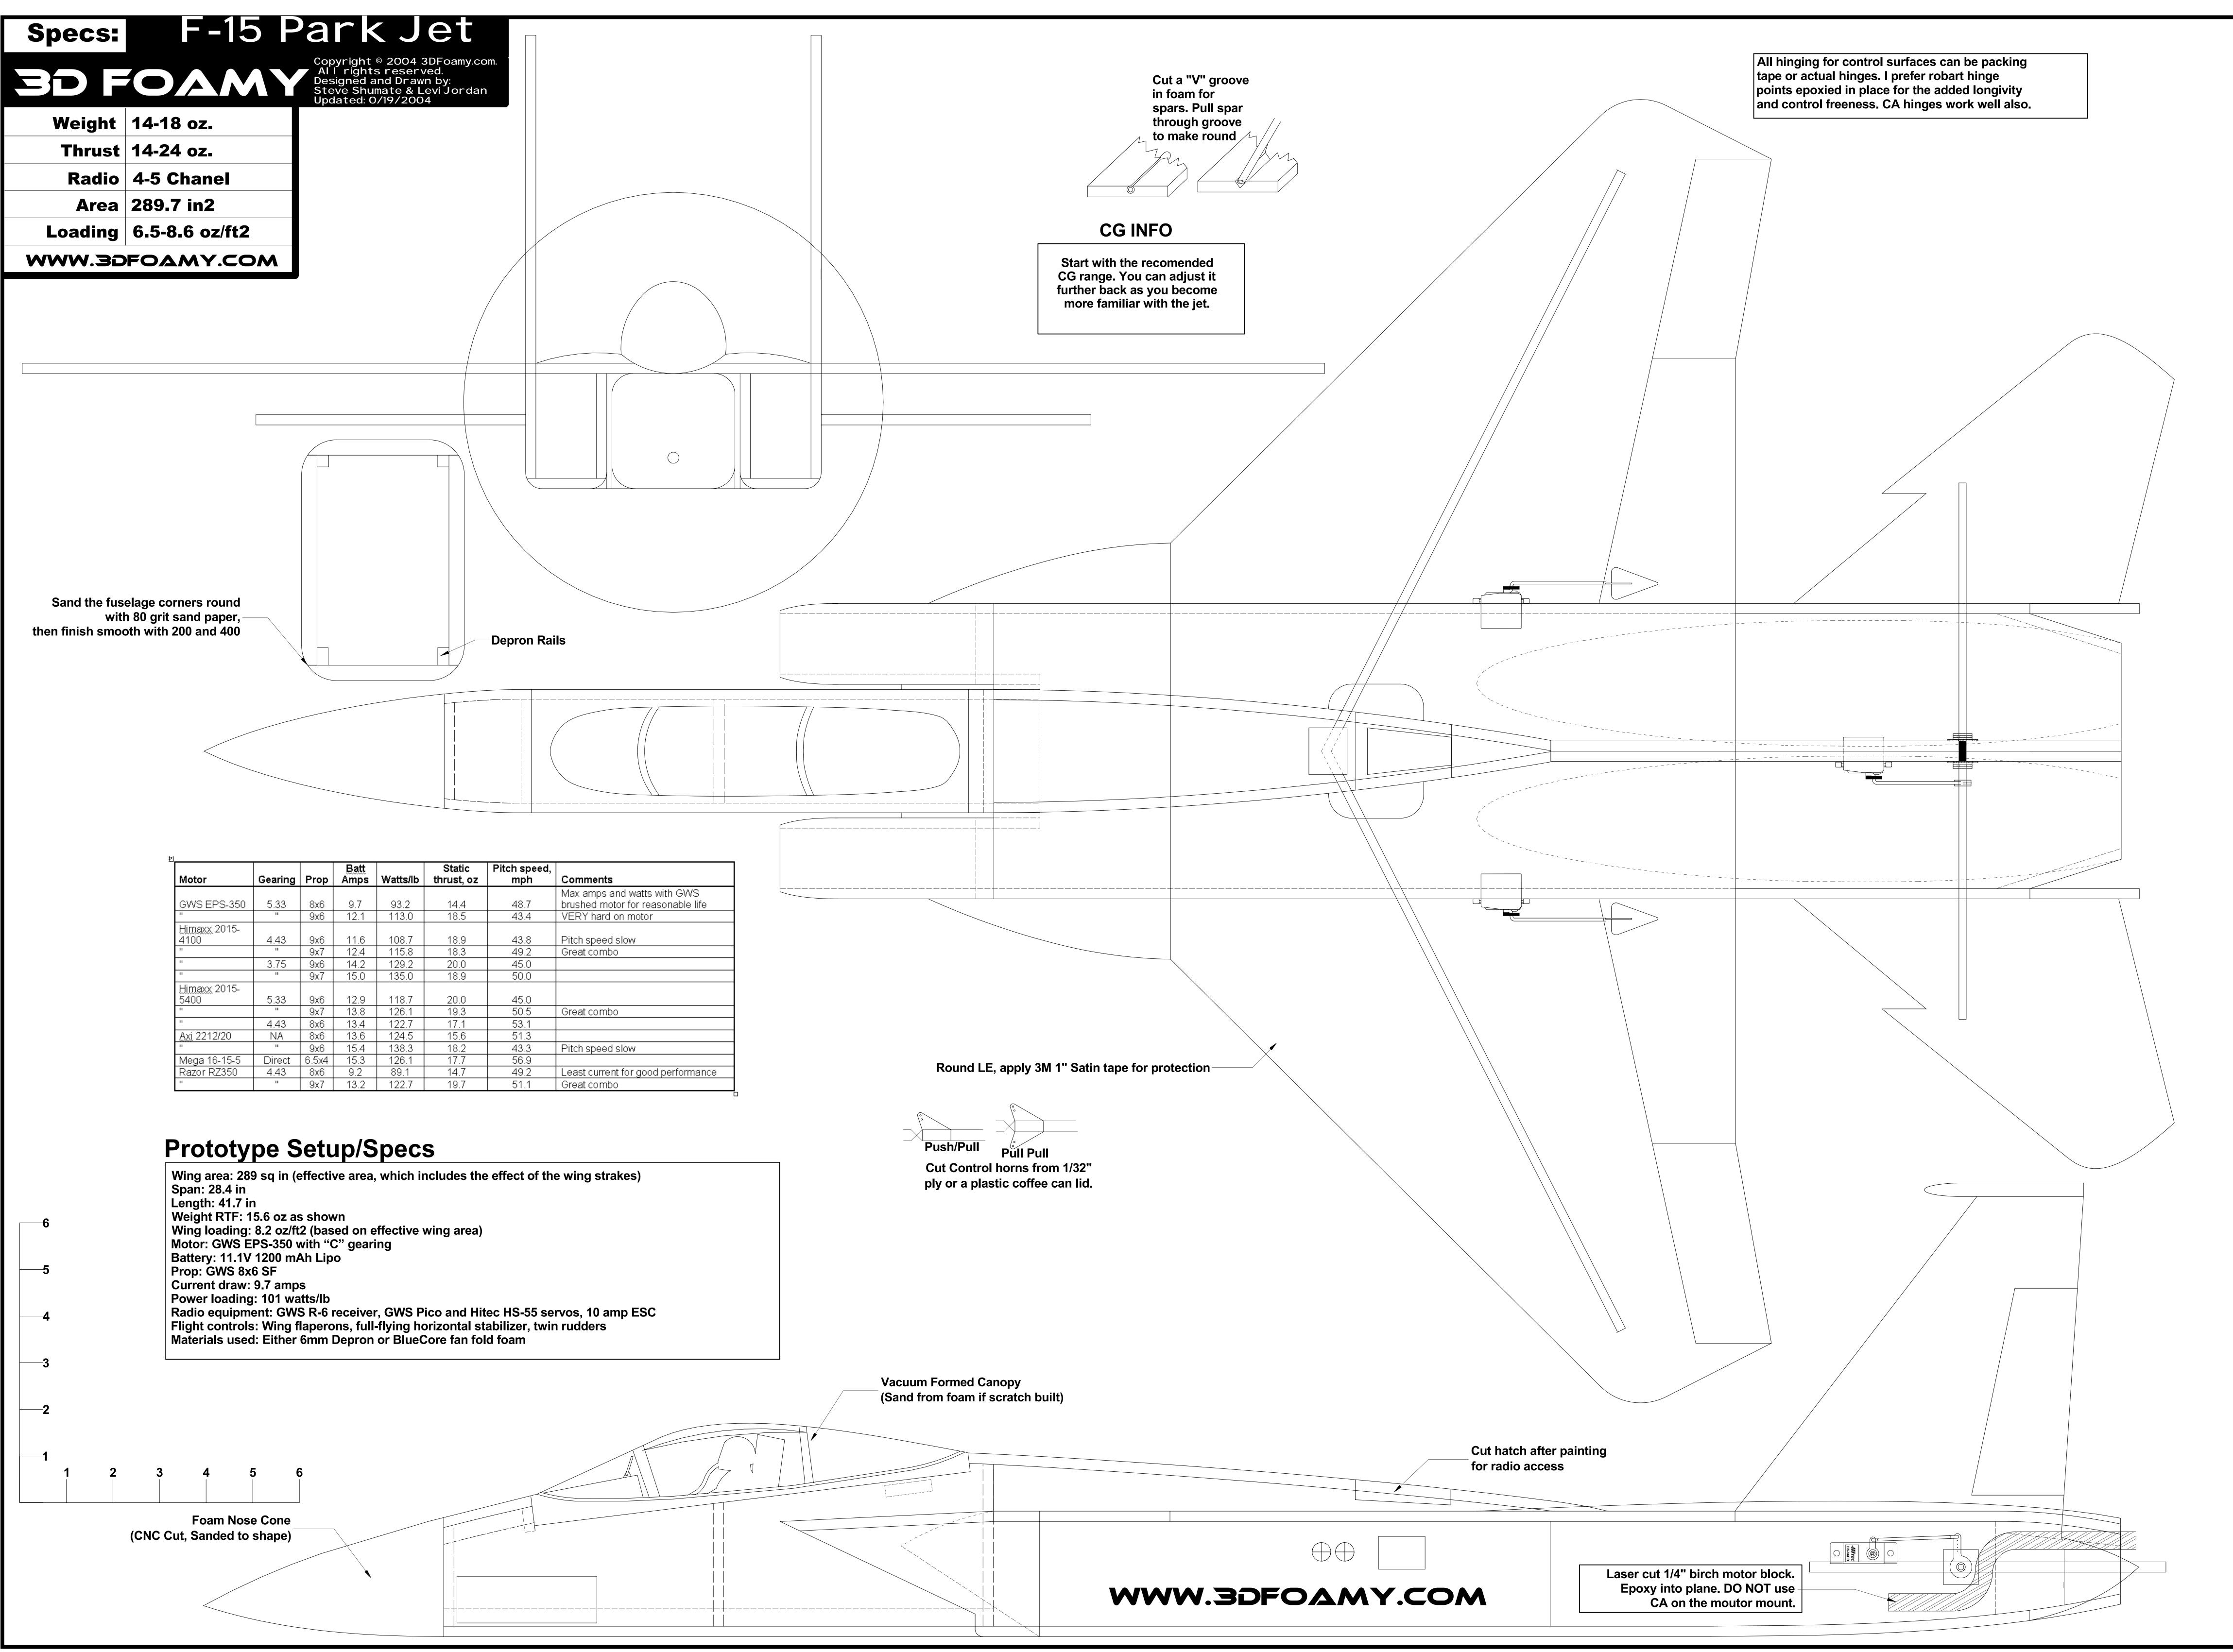

| Motor        | Gearing | Prop  | <u>Batt</u><br>Amps | Watts/lb | Static<br>thrust, oz | Pitch speed,<br>mph |   |
|--------------|---------|-------|---------------------|----------|----------------------|---------------------|---|
|              |         |       |                     |          |                      |                     |   |
| GWS EPS-350  | 5.33    | 8x6   | 9.7                 | 93.2     | 14.4                 | 48.7                |   |
| П            |         | 9x6   | 12.1                | 113.0    | 18.5                 | 43.4                | 1 |
| Himaxx 2015- |         |       |                     |          |                      |                     | Γ |
| 4100         | 4.43    | 9x6   | 11.6                | 108.7    | 18.9                 | 43.8                |   |
|              |         | 9x7   | 12.4                | 115.8    | 18.3                 | 49.2                | ( |
| н            | 3.75    | 9x6   | 14.2                | 129.2    | 20.0                 | 45.0                |   |
| н            | 11      | 9x7   | 15.0                | 135.0    | 18.9                 | 50.0                | Γ |
| Himaxx 2015- |         |       |                     |          |                      |                     |   |
| 5400         | 5.33    | 9x6   | 12.9                | 118.7    | 20.0                 | 45.0                |   |
|              |         | 9x7   | 13.8                | 126.1    | 19.3                 | 50.5                | ( |
| н            | 4.43    | 8x6   | 13.4                | 122.7    | 17.1                 | 53.1                |   |
| Axi 2212/20  | NA      | 8x6   | 13.6                | 124.5    | 15.6                 | 51.3                |   |
| н            | ш       | 9x6   | 15.4                | 138.3    | 18.2                 | 43.3                | F |
| Mega 16-15-5 | Direct  | 6.5x4 | 15.3                | 126.1    | 17.7                 | 56.9                |   |
| Razor RZ350  | 4.43    | 8x6   | 9.2                 | 89.1     | 14.7                 | 49.2                | 1 |
| Ш            | н       | 9x7   | 13.2                | 122.7    | 19.7                 | 51.1                | ( |